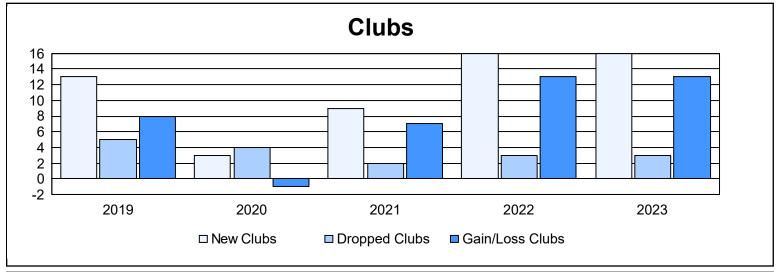

District 318 C

As of June 2023 Cumulative

| Year      | New<br>Clubs | Dropped<br>Clubs | Gain/<br>Loss<br>Clubs | New<br>Members | Charter<br>Members | Reinstate<br>Members | Transfer<br>Members | Total<br>Member<br>Added | Total<br>Members<br>Dropped | Gain/<br>Loss<br>Members |
|-----------|--------------|------------------|------------------------|----------------|--------------------|----------------------|---------------------|--------------------------|-----------------------------|--------------------------|
| 2018-2019 | 13           | 5                | 8                      | 456            | 346                | 36                   | 1                   | 839                      | 341                         | 498                      |
| 2019-2020 | 3            | 4                | -1                     | 233            | 116                | 28                   | 1                   | 378                      | 595                         | -217                     |
| 2020-2021 | 9            | 2                | 7                      | 250            | 264                | 34                   | 3                   | 551                      | 425                         | 126                      |
| 2021-2022 | 16           | 3                | 13                     | 308            | 424                | 6                    | 5                   | 743                      | 456                         | 287                      |
| 2022-2023 | 16           | 3                | 13                     | 545            | 406                | 68                   | 8                   | 1,027                    | 568                         | 459                      |
| Average   | 11           | 3                | 8                      | 358            | 311                | 34                   | 4                   | 708                      | 477                         | 231                      |